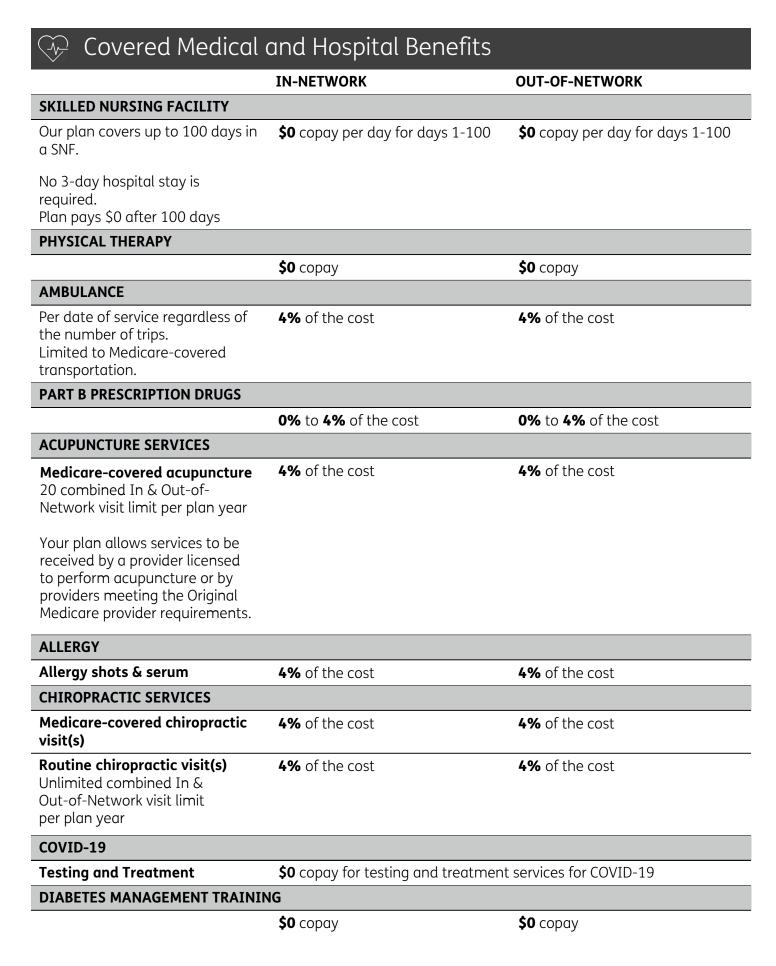

# 💬 Covered Medical and Hospital Benefits

|                                                                                                                                                                                                                                                                     | IN-NETWORK                                                     | OUT-OF-NETWORK                                                 |  |  |  |
|---------------------------------------------------------------------------------------------------------------------------------------------------------------------------------------------------------------------------------------------------------------------|----------------------------------------------------------------|----------------------------------------------------------------|--|--|--|
| ACUTE INPATIENT HOSPITAL CARE                                                                                                                                                                                                                                       |                                                                |                                                                |  |  |  |
| Our plan covers an unlimited<br>number of days for an inpatient<br>hospital stay. Except in an<br>emergency, your doctor must tell<br>the plan that you are going to be<br>admitted to the hospital.                                                                | <b>\$0</b> per admit                                           | <b>\$0</b> per admit                                           |  |  |  |
| OUTPATIENT HOSPITAL COVERAG                                                                                                                                                                                                                                         | E                                                              |                                                                |  |  |  |
| Outpatient hospital visits                                                                                                                                                                                                                                          | <b>\$0</b> copay                                               | <b>\$0</b> copay                                               |  |  |  |
| Ambulatory surgical center                                                                                                                                                                                                                                          | <b>\$0</b> copay                                               | <b>\$0</b> copay                                               |  |  |  |
| DOCTOR OFFICE VISITS                                                                                                                                                                                                                                                |                                                                |                                                                |  |  |  |
| Primary care provider (PCP)                                                                                                                                                                                                                                         | <b>4%</b> of the cost                                          | <b>4%</b> of the cost                                          |  |  |  |
| Specialists                                                                                                                                                                                                                                                         | <b>4%</b> of the cost                                          | 4% of the cost                                                 |  |  |  |
| PREVENTIVE CARE                                                                                                                                                                                                                                                     |                                                                |                                                                |  |  |  |
| Including: Annual Wellness Visit,<br>flu vaccine, colorectal cancer and<br>breast cancer screenings. Any<br>additional preventive services<br>approved by Medicare during the<br>contract year will be covered.                                                     | Covered at no cost                                             | Covered at no cost                                             |  |  |  |
| EMERGENCY CARE                                                                                                                                                                                                                                                      |                                                                |                                                                |  |  |  |
| <b>Emergency room</b><br>If you are admitted to the<br>hospital within 24 hours for the<br>same condition, you do not have<br>to pay your share of the cost for<br>emergency care. See the<br>"Inpatient Hospital Care" section<br>of this booklet for other costs. | <b>\$50</b> copay for Medicare-covered emergency room visit(s) | <b>\$50</b> copay for Medicare-covered emergency room visit(s) |  |  |  |
| <b>Urgently needed services</b><br>Urgently needed services are care<br>provided to treat a<br>non-emergency, unforeseen<br>medical illness, injury or condition<br>that requires immediate medical<br>attention.                                                   | <b>4%</b> of the cost                                          | <b>4%</b> of the cost                                          |  |  |  |